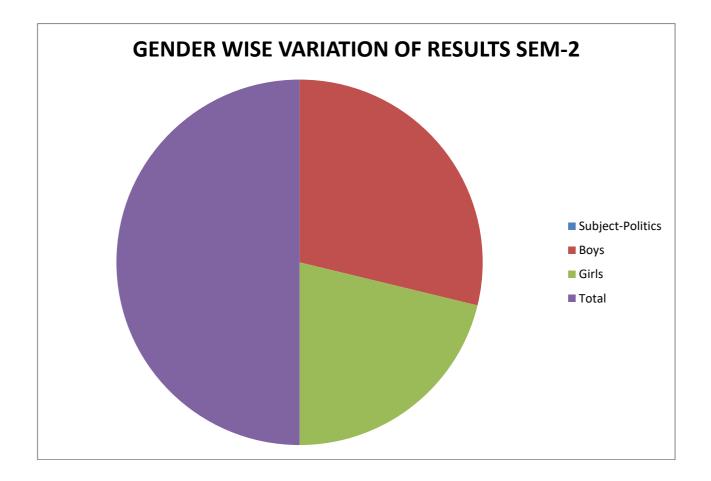

#### B.A Political Science Result Analysis Semester's -II, IV, VI for the Year 2019-20

Gender wise Result Analysis : SEM -2;Paper 2

| S. No | Subject : POLITICS | APPEARED | PASSED | PASS % |
|-------|--------------------|----------|--------|--------|
| 1     | BOYS               | 19       | 18     | 95     |
| 2     | GIRLS              | 14       | 14     | 100    |
| 3     | TOTAL              | 33       | 32     | 97     |

### GENDER WISE VARIATION OF RESULTS SEM-2