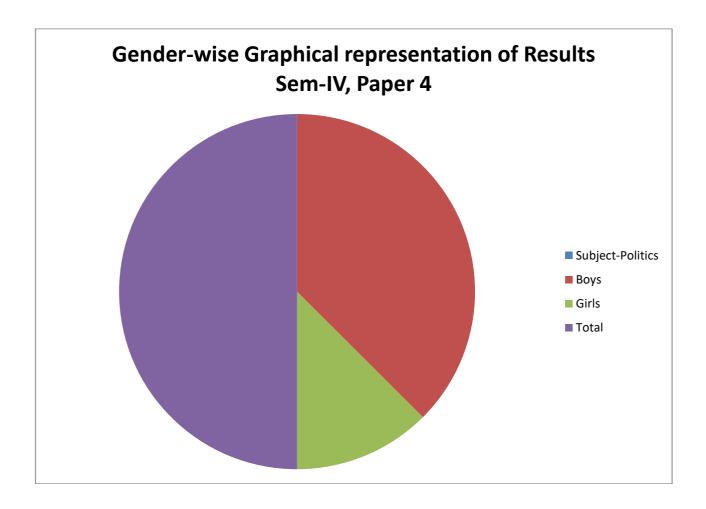

# Gender wise Result Analysis : SEM –IV, Paper -4

## Gender-wise Graphical representation of Results Sem-IV, Paper 4

#### Gender-wise Graphical representation of Results Sem-IV, Paper 4