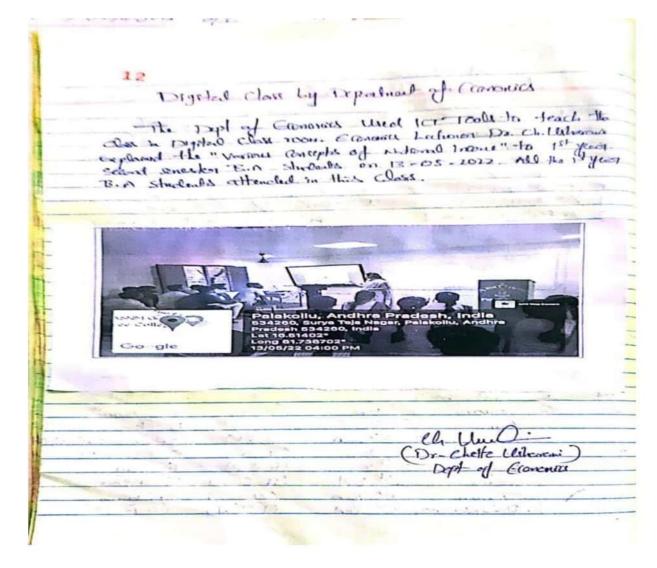

|



Scanned with CamScanner

## Sri A.S.N.M. Government College (Autonomous)

Palakol, West Godavari District - 534260



Department of Economics

# DIGITAL CLASS BY DEPARTMENT OF ECONOMICS: 13-05-2022

The Department of Economics used ICT Tools to teach the class in Digital Class room. Economics Lecturer Dr.Ch.Usharani explained the "Various Concepts of National Income" to 1 ST Year, Second Semester B.A Students on 13-05-2022. All the 1st year B.A students attended in this class.







| 30. |                       |