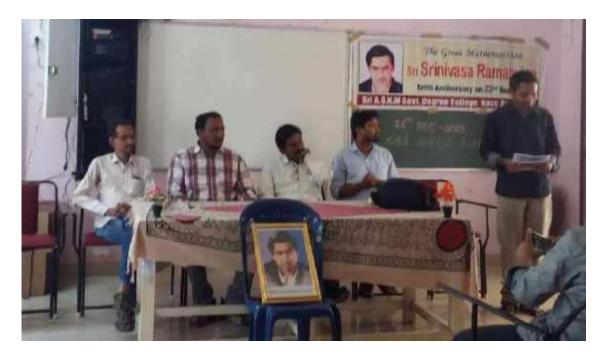

irty three of age. N.J.K. Narendra kumar, HOD of Physics & Controller of Examinations greetings to the students on the occasion of National Mathematics Day. Dr.K Ramnarayana Incharge of Mathematics greetings to the students.

The Department of Mathematics conducted Essay writing Competitions on Life History of Sri Srinivasa Ramanujan on 20-12-2018. Dignities on the Dias were gave the prizes to the students. The program was ended with the vote of thanks by Dr.P.Naga Raju, HOD of Telugu. There are 12 staff members and 46 students were attended in this meeting.

### **Objectives of the programme:**

- \* To inspire the students with life history of Sri Srinivasa Ramanujan
- ✤ To encourage young minds to take up career in Mathematics
- ✤ To create interest towards Mathematics among students.



Sri K.Siva Krishna , Mathematics Lecturer invited Guests on the stage.



Dr. N. Trinadh, vice principal gives a valuable message to the students.



Dr.N.Trinadh, vice principal was Garlanding photo of Sri Srinivasa Ramanujan along with staff members.



Dr. K.Ram Narayana, Incharge of the Mathematics & Lecturer in Physics greetings to the students.



PRIZE DISTRIBUTION





Students attended the programme on 22-12-2018 at 11 AM in E-class Room.

#### PAPER CLIPPINGS.



CU 100-040, 0005100900 ເລືອດອັດ, ຄະລອດເວັ້າວານ స్రజ్యం గడిత కాస్ట్రవేత్త శ్రీసి ప్రయత్న రూగాలలో గడిత కాస్త్ర రాజులు పట్టణంలోని పిజాగం ఆధ్యక్తులో జరిగిన సదల్ రామానంజికి ద్వ

## ఘనంగా రామానుజన్ జయంతి

பக்காது என்ன காதுதல் கன்ற ஜன கலைக்க சிரான்றுக் rid சல்து கல்தல் கால்தல் சிரல்கா Der Damis allestedatio solors regimes up