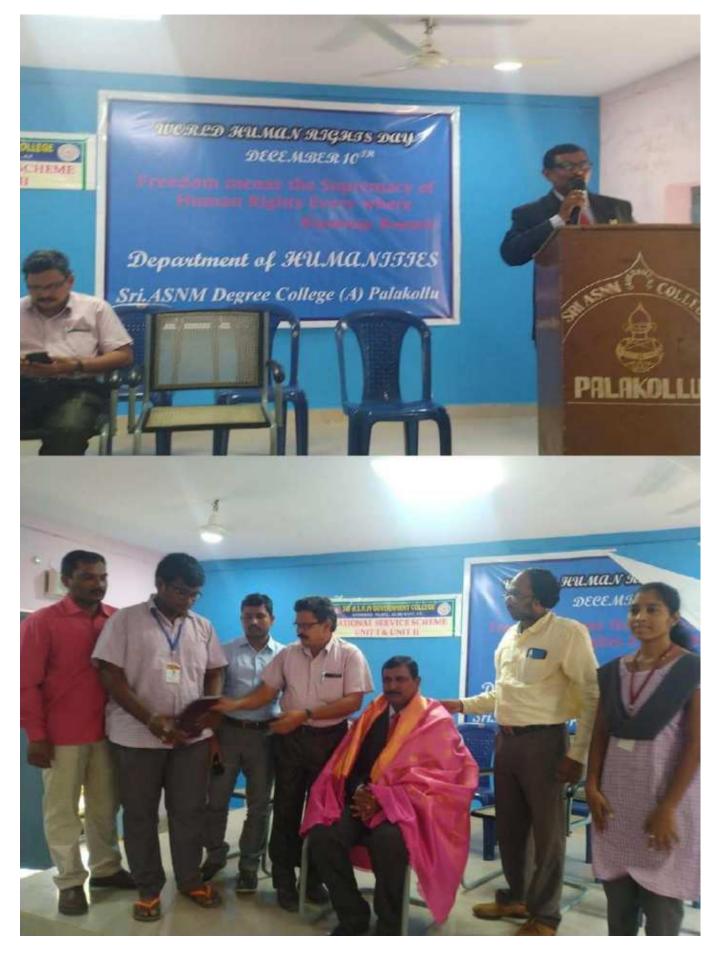

### SRI A.S.N.M.GOVT COLLEGE (A),

**PALAKOL, W.G.DT -534260.** 

7.1.11 IMPORTANT DAYS DURING THE ACADEMIC YEAR

2019-2020 ,2018-2017,2017-2018

| S.NO. | NAME OF THE ACTIVITY              | DATE       |
|-------|-----------------------------------|------------|
| 1     | International yoga day            | 21-06-2019 |
| 2     | World Population day              | 11-07-2019 |
| 3     | Independence day                  | 15-08-2019 |
| 4     | Telugu Language day               | 29-08-2019 |
| 5     | Teachers day                      | 05-09-2019 |
| 6     | Ozone day                         | 16-09-2019 |
| 7     | Gurajada Jayanthi                 | 21-09-2019 |
| 8     | Jhashuva jayanthi                 | 28-09-2019 |
| 9     | International accounting day      | 10-11-2019 |
| 10    | Aids day                          | 01-12-2019 |
| 11    | World human rights day            | 10-12-2019 |
| 12    | National Mathematics Day          | 22-12-2019 |
| 13    | National Consumers day            | 24-12-2019 |
| 14    | International mother language day | 21-02-2020 |
| 15    | Savithri bhai phule jayanthi      | 03-01-2020 |
| 16    | Republic day                      | 26-01-2020 |
| 17    | National Science day              | 28-02-2020 |
| 18    | International women's day         | 08-03-2020 |