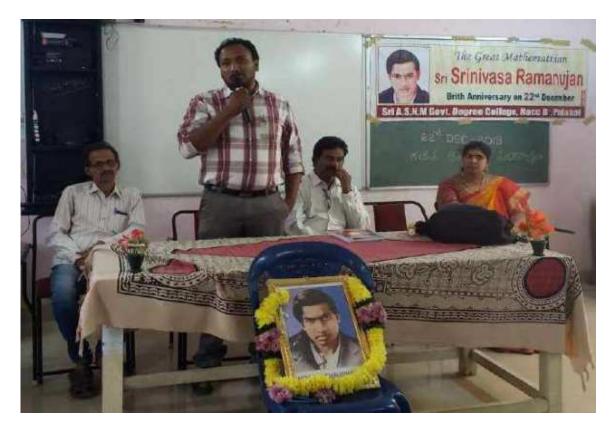

xaminations greetings to the students on the occasion of National Mathematics Day. Dr.K Ramnarayana Incharge of Mathematics greetings to the students.

The Department of Mathematics conducted Essay writing Competitions on Life History of Sri Srinivasa Ramanujan on 20-12-2018. Dignities on the Dias were gave the prizes to the students. The program was ended with the vote of thanks by Dr.P.Naga Raju, HOD of Telugu. There are 12 staff members and 46 students were attended in this meeting.

### **Objectives of the programme:**

- \* To inspire the students with life history of Sri Srinivasa Ramanujan
- ✤ To encourage young minds to take up career in Mathematics
- ✤ To create interest towards Mathematics among students.



Sri K.Siva Krishna , Mathematics Lecturer invited Guests on the stage.



Dr. N. Trinadh, vice principal gives a valuable message to the students.



Dr.N.Trinadh, vice principal was Garlanding photo of Sri Srinivasa Ramanujan along with staff members.



Dr. K.Ram Narayana, Incharge of the Mathematics & Lecturer in Physics greetings to the students.



PRIZE DISTRIBUTION





Students attended the programme on 22-12-2018 at 11 AM in E-class Room.

#### PAPER CLIPPINGS.



CU 100-040, 0005100900 ເລືອດອັດ, ຄະລອດເວັ້າວານ స్రజ్యం గడిత కాస్ట్రవేత్త శ్రీసి ప్రయత్న రూగాలలో గడిత కాస్త్ర రాజులు పట్టణంలోని పిజాగం ఆధ్యక్తులో జరిగిన సదల్ రామానంజికి ద్వ

## ఘనంగా రామానుజన్ జయంతి

பக்காது என்ன காதுதல் கன்ற ஜன கலைக்க சிரான்றுக் rid சல்து கல்தல் கால்தல் சிரல்கா Der Damis allestedatio solors regimes up 2000 0000000, 2 500 WINE TOOD TOOK BECKING

· matter segmentation

్రామ్మా