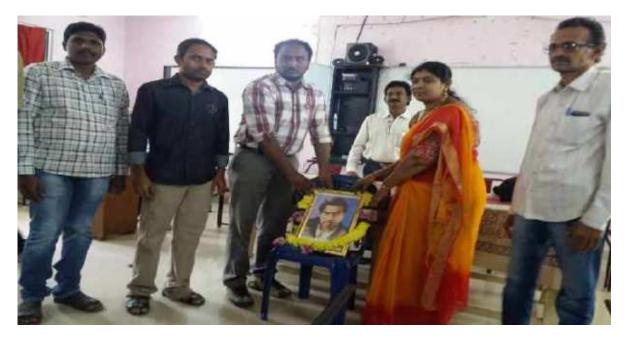

s Day. Dr.K Ramnarayana Incharge of Mathematics greetings to the students.

The Department of Mathematics conducted Essay writing Competitions on Life History of Sri Srinivasa Ramanujan on 20-12-2018. Dignities on the Dias were gave the prizes to the students. The program was ended with the vote of thanks by Dr.P.Naga Raju, HOD of Telugu. There are 12 staff members and 46 students were attended in this meeting.

### **Objectives of the programme:**

- \* To inspire the students with life history of Sri Srinivasa Ramanujan
- ✤ To encourage young minds to take up career in Mathematics
- ✤ To create interest towards Mathematics among students.



Sri K.Siva Krishna , Mathematics Lecturer invited Guests on the stage.



Dr. N. Trinadh, vice principal gives a valuable message to the students.



Dr.N.Trinadh, vice principal was Garlanding photo of Sri Srinivasa Ramanujan along with staff members.



Dr. K.Ram Narayana, Incharge of the Mathematics & Lecturer in Physics greetings to the students.



PRIZE DISTRIBUTION





Students attended the programme on 22-12-2018 at 11 AM in E-class Room.

#### PAPER CLIPPINGS.



CU 100-040, 0005100900 ເລືອດອັດ, ຄະລອດເວັ້າວານ స్రజ్యం గడిత కాస్ట్రవేత్త శ్రీసి ప్రయత్న రూగాలలో గడిత కాస్త్ర రాజులు పట్టణంలోని పిజాగం ఆధ్యక్తులో జరిగిన సదల్ రామానంజికి ద్వ

## ఘనంగా రామానుజన్ జయంతి

பக்காது என்ன காதுதல் கன்ற ஜன கலைக்க சிரான்றுக் rid சல்து கல்தல் கால்தல் சிரல்கா Der Damis allestedatio solors regimes up 2000 0000000, 2 500 WINE TOOD TOOK BECKING

· matter segmentation

్రామ్మార్ పురుగా విర్ణాహం మునిని కూడా య ప్రధానారాధ్యం ఎవ్ రైకార్ మునారి మహిళ నిగ్రీ