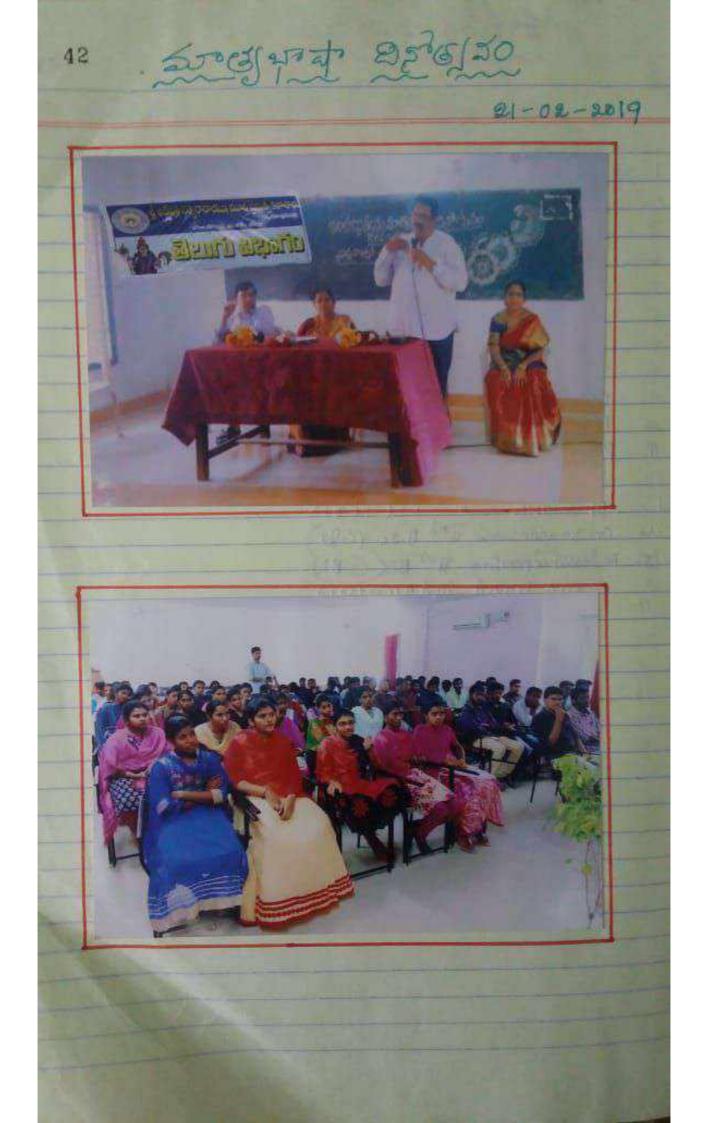

### SRI A.S.N.M.GOVT COLLEGE (A),

**PALAKOL, W.G.DT -534260.** 

7.1.11 IMPORTANT DAYS DURING THE ACADEMIC YEAR

2019-2020 ,2018-2017,2017-2018

| S.NO. | NAME OF THE ACTIVITY              | DATE       |
|-------|-----------------------------------|------------|
| 1     | International yoga day            | 21-06-2019 |
| 2     | World Population day              | 11-07-2019 |
| 3     | Independence day                  | 15-08-2019 |
| 4     | Telugu Language day               | 29-08-2019 |
| 5     | Teachers day                      | 05-09-2019 |
| 6     | Ozone day                         | 16-09-2019 |
| 7     | Gurajada Jayanthi                 | 21-09-2019 |
| 8     | Jhashuva jayanthi                 | 28-09-2019 |
| 9     | International accounting day      | 10-11-2019 |
| 10    | Aids day                          | 01-12-2019 |
| 11    | World human rights day            | 10-12-2019 |
| 12    | National Mathematics Day          | 22-12-2019 |
| 13    | National Consumers day            | 24-12-2019 |
| 14    | International mother language day | 21-02-2020 |
| 15    | Savithri bhai phule jayanthi      | 03-01-2020 |
| 16    | Republic day                      | 26-01-2020 |
| 17    | National Science day              | 28-02-2020 |
| 18    | International women's day         | 08-03-2020 |