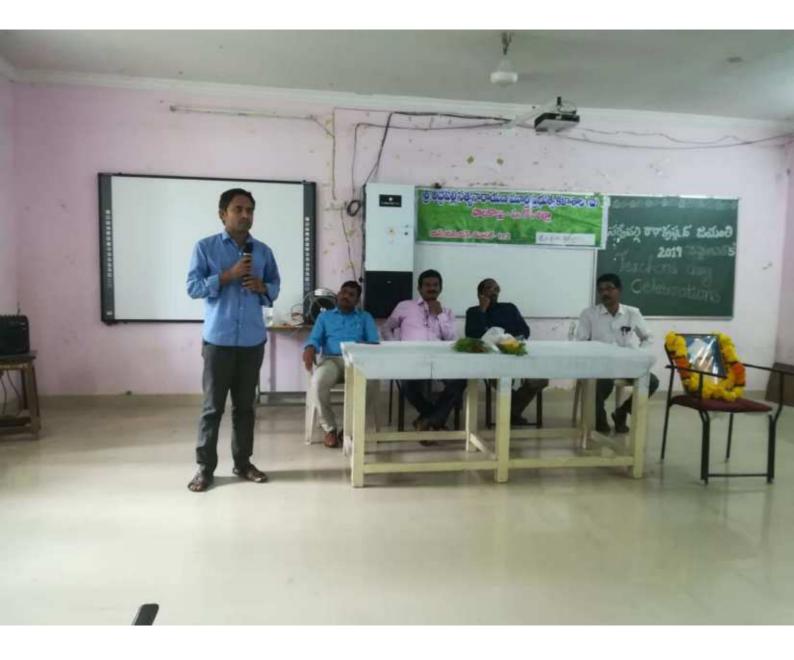

Intotrational yoga day June Zist solg

and N.S.S Unit I & II have organized Internatival yoga day on The sit soig own college E+ class poom at 11 am own college principal (FAC) K. Sriparra meathy base alunded has Importance of yoga to The students who have attended to the program and principal sin on enunciated that yoga will give good health and peace of mind to as In the this program pleasily students and staff were pasticipated this program.