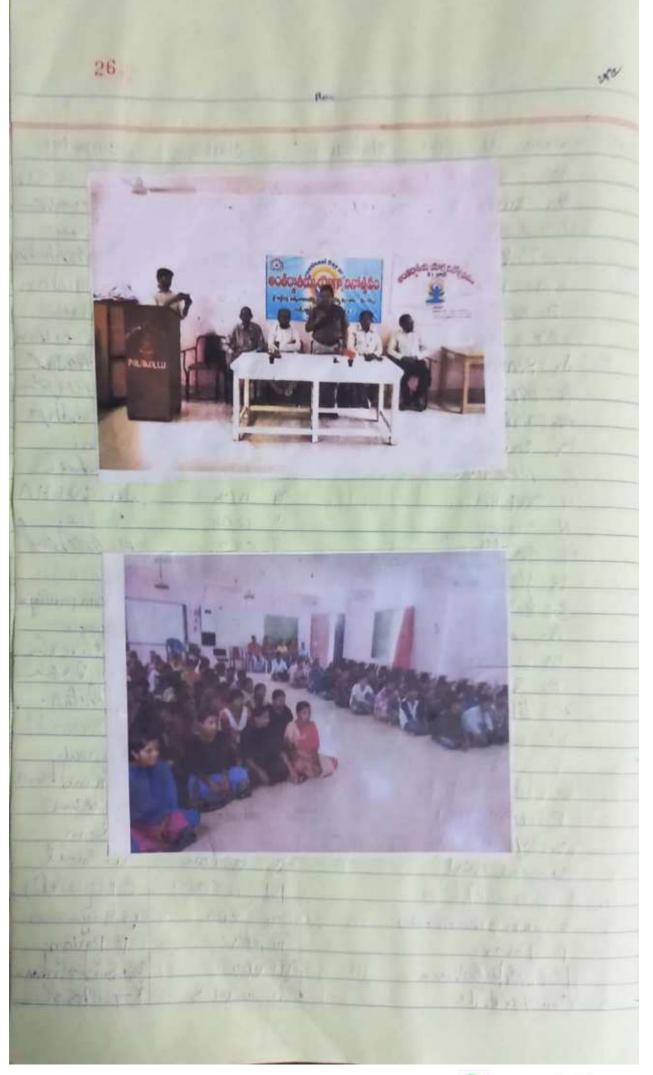

Intotrational yoga day June Zist solg

and N.S.S Unit I & II have organized Internatival yoga day on The sit soig own college E+ class poom at 11 am own college principal (FAC) K. Sriparra meathy base alunded has Importance of yoga to The students who have attended to the program and principal sin on enunciated that yoga will give good health and peace of mind to as In the this program pleasily students and staff were pasticipated this program.