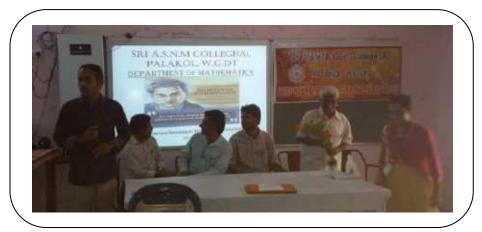

Intotrational yoga day June Zist solg

and N.S.S Unit I & II have organized Internatival yoga day on The sit soig own college E+ class poom at 11 am own college principal (FAC) K. Sriparra meathy base alunded has Importance of yoga to The students who have attended to the program and principal sin on enunciated that yoga will give good health and peace of mind to as In the this program pleasily students and staff were pasticipated this program.