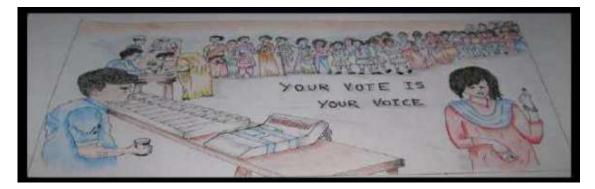

### SRI A.S.N.M.GOVT COLLEGE (A),

**PALAKOL, W.G.DT -534260.** 

7.1.11 IMPORTANT DAYS DURING THE ACADEMIC YEAR

2019-2020 ,2018-2017,2017-2018

| S.NO. | NAME OF THE ACTIVITY              | DATE       |
|-------|-----------------------------------|------------|
| 1     | International yoga day            | 21-06-2019 |
| 2     | World Population day              | 11-07-2019 |
| 3     | Independence day                  | 15-08-2019 |
| 4     | Telugu Language day               | 29-08-2019 |
| 5     | Teachers day                      | 05-09-2019 |
| 6     | Ozone day                         | 16-09-2019 |
| 7     | Gurajada Jayanthi                 | 21-09-2019 |
| 8     | Jhashuva jayanthi                 | 28-09-2019 |
| 9     | International accounting day      | 10-11-2019 |
| 10    | Aids day                          | 01-12-2019 |
| 11    | World human rights day            | 10-12-2019 |
| 12    | National Mathematics Day          | 22-12-2019 |
| 13    | National Consumers day            | 24-12-2019 |
| 14    | International mother language day | 21-02-2020 |
| 15    | Savithri bhai phule jayanthi      | 03-01-2020 |
| 16    | Republic day                      | 26-01-2020 |
| 17    | National Science day              | 28-02-2020 |
| 18    | International women's day         | 08-03-2020 |