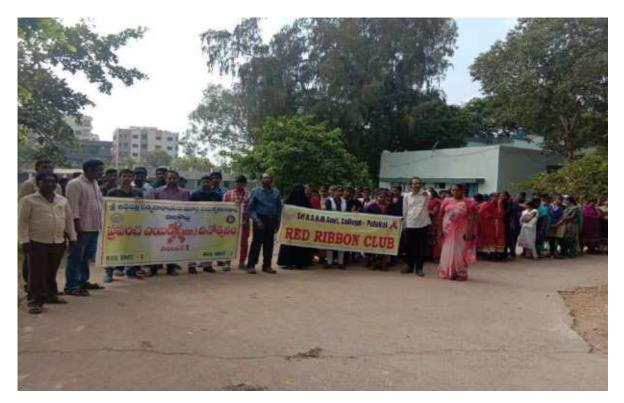

|
| 5    | 204017            | K. with Xiba          |      | Kins     |
| 6    | 2012055           | p. Mahalakshmi        |      | p. Maha  |
| 7    | 19/10/5           | K. Pibka              |      | K.Ri     |
| 8    | 2011035           | P. jitendra           |      | PSite    |
| 9    | 2011016           | K. Janji              |      | K.Ja     |
| 10   | 2011025           | K, Durga Sunetha      |      | L.D.S.   |
| 11   | 2211022           | K. Dupthi             |      | KOU      |
| -12  |                   |                       |      | -        |
|      |                   |                       |      |          |
|      |                   |                       |      |          |

#### SRI A.S.N.M. GOVT COLLEGE, PALAKOL

#### WEST GODAVARI DISTRICT, ANDHRA PRADESH



AIDS DAY - 01-12-2019

SRI A.S.N.M. GOVT. COLLEGE conducted an awareness programme on AIDS DAY on 01-12-2019. Students and Staff participated in this awareness Programme.



8 MATOMAL SCIENCE DAY 28-02.200 we celebrased platouts creme day on 28 22-2020 to commemorate the descovery of Ramon effect by the xlable lawrence Sir C. V. Raman. principal message for the students The chief gugt of our function may or. D. Giri principal, Sr. ASNM Gjart CB) college. He motivated trustilienty on the general aspects of Elence and its application to technology and product developm Doraccourt of screnceday colebrations even guize was conducted Exclusively for PDJC & TB.S. Students. most at the studenty were involved all the deserved studenty were appreciated with prizes. mocipe UL NATIC TRATIONAL SCHENC