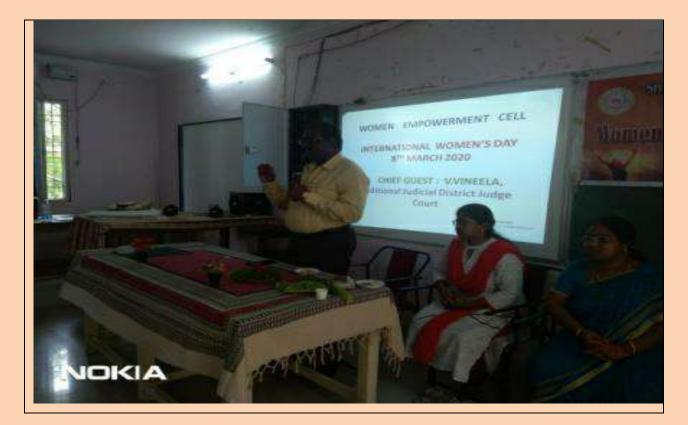

### SRI A.S.N.M.GOVT COLLEGE (A),

**PALAKOL, W.G.DT -534260.** 

7.1.11 IMPORTANT DAYS DURING THE ACADEMIC YEAR

2019-2020 ,2018-2017,2017-2018

| S.NO. | NAME OF THE ACTIVITY              | DATE       |
|-------|-----------------------------------|------------|
| 1     | International yoga day            | 21-06-2019 |
| 2     | World Population day              | 11-07-2019 |
| 3     | Independence day                  | 15-08-2019 |
| 4     | Telugu Language day               | 29-08-2019 |
| 5     | Teachers day                      | 05-09-2019 |
| 6     | Ozone day                         | 16-09-2019 |
| 7     | Gurajada Jayanthi                 | 21-09-2019 |
| 8     | Jhashuva jayanthi                 | 28-09-2019 |
| 9     | International accounting day      | 10-11-2019 |
| 10    | Aids day                          | 01-12-2019 |
| 11    | World human rights day            | 10-12-2019 |
| 12    | National Mathematics Day          | 22-12-2019 |
| 13    | National Consumers day            | 24-12-2019 |
| 14    | International mother language day | 21-02-2020 |
| 15    | Savithri bhai phule jayanthi      | 03-01-2020 |
| 16    | Republic day                      | 26-01-2020 |
| 17    | National Science day              | 28-02-2020 |
| 18    | International women's day         | 08-03-2020 |