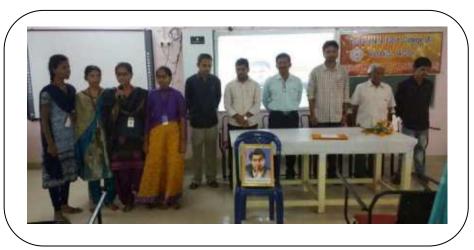

Intotrational yoga day June Zist solg

and N.S.S Unit I & II have organized Internatival yoga day on The sit soig own college E+ class poom at 11 am own college principal (FAC) K. Sriparra meathy base alunded has Importance of yoga to The students who have attended to the program and principal sin on enunciated that yoga will give good health and peace of mind to as In the this program pleasily students and staff were pasticipated this program.